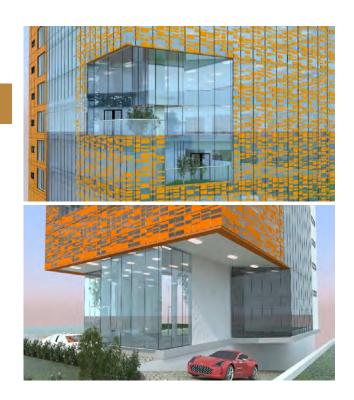

07/09

#### Logistic challenge:

Project is on a remote virgin Island in the red sea opposite Eritrea shores











## Project scope:

Design & execution of structural glazing Unitized Curtain-wall

Conducted and passed air, static and dynamic water test, thermal cycling and wind resistance tests

Design & execution of Ventilated open joints ACP cladding



## **EKO Tower - NIGERIA**







## Facada Solutions

#### Project features:

4 Dome Skylights each 14m Diameter
1 Pitched roof skylight 32m wide x 63m long
7,900 SQM of curtain-wall & glazed elements
Custom design aluminum trellis and screens
Custom design external aluminum railing
1,500 LM of internal glass railing



## <u>Al Nagfa Mall – AL AIN, UAE</u>









## Nassa Diamond Building - BANGLADESH

#### Design perspectives









## Nassa Diamond Building - BANGLADESH

#### Project scope:

Curtain wall and stainless steel cladding









## <u>UAE Embassy – LEBANON</u>

#### Project scope:

Aluminium curtain wall, windows, doors, glass partitions, glass partitions with venetian blinds ,louvers , insect mesh, skylight, SS gratings & SS brackets









## <u>UAE Embassy – LEBANON</u>

#### Project scope:

 $A luminium \ Bullet \ proof \ curtain \ wall, \ windows, \ doors, \ glass \ partitions, \ glass \ partitions \ with \ venetian \ blinds \ , louvers \ , \\ insect \ mesh, \ skylight, \ SS \ gratings \ \&SS \ brackets$ 











## African Union Peace & Security Building- Ethiopia

#### Project scope:

Doors & windows, curtain wall and automatic sliding doors









## <u> Dakkar Intercontinental Hot