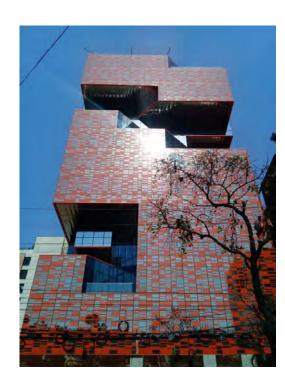

## Nassa Diamond Building - BANGLADESH

#### Project scope:

Curtain wall and stainless steel cladding