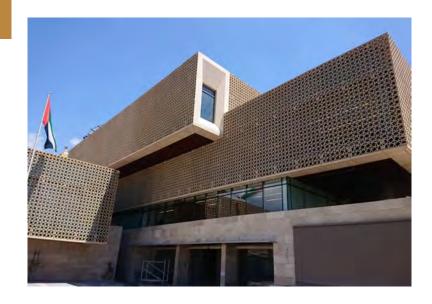

## <u>UAE Embassy – LEBANON</u>

#### Project scope:

Aluminium curtain wall, windows, doors, glass partitions, glass partitions with venetian blinds ,louvers , insect mesh, skylight, SS gratings & SS brackets

#### Project scope:

 $A luminium \ Bullet \ proof \ curtain \ wall, \ windows, \ doors, \ glass \ partitions, \ glass \ partitions \ with \ venetian \ blinds \ , louvers \ , \\ insect \ mesh, \ skylight, \ SS \ gratings \ \&SS \ brackets$ 