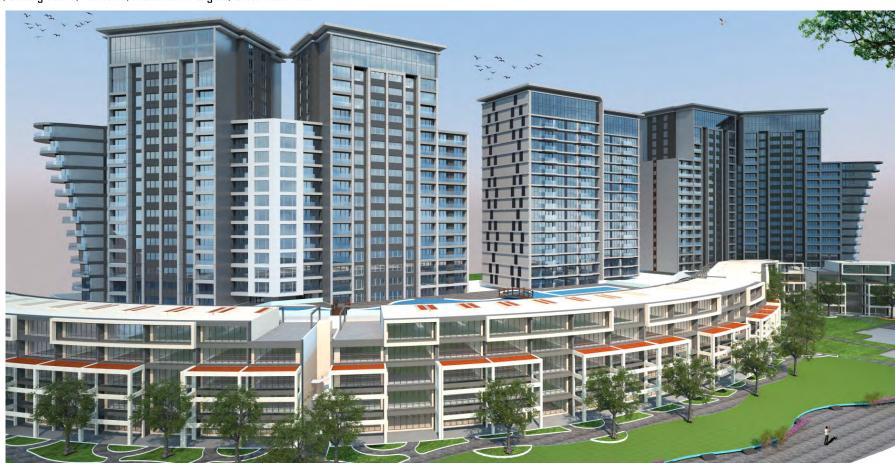

# <u>Lusail Office Tower - QATAR</u>

#### Project scope:

Curtain wall, Doors, windows, ACP cladding, Steel canopy, Louver, lattice