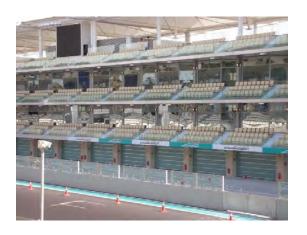

## Bahrain International Circuit - BAHRAIN

#### Project scope:

Supply and fix 250 LM of Glass railing
Supply and fix 950 SQM of aluminium curtain-wall to the paddocks lounges
Design, supply and fix aluminium cladding and sun-breakers for the medical center
Design, supply and fix internal partition for the race control room
Design, supply and fix 288 LM long glass canopy above the pit lane