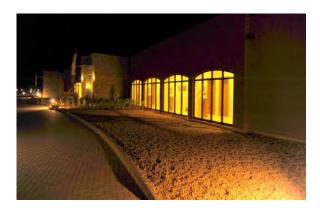

## F&B - BAHRAIN

#### Project scope:

Curtain-wall, ACP cladding, solid perforated aluminum cladding, glass railing, steel canopies, metal railing, Brick-slip cladding & EFS plastered wall