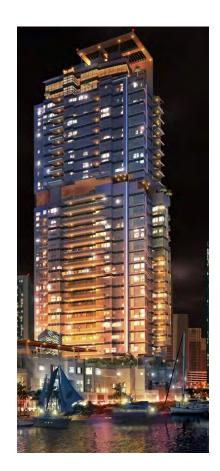

## <u> 2CDE Dubai Marina Tower - DUBAI</u>

#### Project features:

One of most complicated façade design due to the variety of components in the façade 10,500 SQM of curtain-wall with custom design fins and LED lighting 1,700 LM of glass & SS railing 7,100 SQM of aluminium composite panels cladding