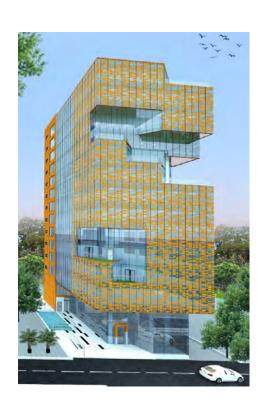

/09

#### Logistic challenge:

Project is on a remote virgin Island in the red sea opposite Eritrea shores











## Project scope:

Design & execution of structural glazing Unitized Curtain-wall

Conducted and passed air, static and dynamic water test, thermal cycling and wind resistance tests

Design & execution of Ventilated open joints ACP cladding



## **EKO Tower - NIGERIA**







## Facada Solutions

#### Project features:

4 Dome Skylights each 14m Diameter
1 Pitched roof skylight 32m wide x 63m long
7,900 SQM of curtain-wall & glazed elements
Custom design aluminum trellis and screens
Custom design external aluminum railing
1,500 LM of internal glass railing



## <u>Al Nagfa Mall – AL AIN, UAE</u>









## Nassa Diamond Building - BANGLADESH

#### Design perspectives









## Nassa Diamond Building - BANGLADESH

#### Project scope:

Curtain wall and stainless steel cladding









## <u>UAE Embassy – LEBANON</u>

#### Project scope:

Aluminium curtain wall, windows, doors, glass partitions, glass partitions with venetian blinds ,louvers , insect mesh, skylight, SS gratings & SS brackets









## <u>UAE Embassy – LEBANON</u>

#### Project scope:

 $A luminium \ Bullet \ proof \ curtain \ wall, \ windows, \ doors, \ glass \ partitions, \ glass \ partitions \ with \ venetian \ blinds \ , louvers \ , \\ insect \ mesh, \ skylight, \ SS \ gratings \ \&SS \ brackets$ 











## African Union Peace & Security Building- Ethiopia

#### Project scope:

Doors & windows, curtain wall and automatic sliding doors









## <u> Dakkar Intercontinental Hotel