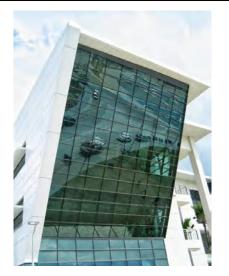

# <u> University College Of Technology - SIBU-MALAYSIA</u>

#### Project features:

Consists of 09 different buildings with the following major scope of works:

8,500 SQM of stick curtain-wall

3,000 SQM of sloped stick curtain-wall

34x15m trapezoidal spider glazed space frame skylight

#### Completion period:

Entire Design & Engineering Scope of work for all buildings completed within four months time frame