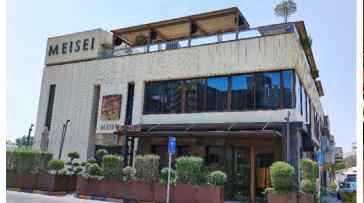

## <u> Meisei Restaurant – BAHRAIN</u>

Project features:

Curtain wall Louvres

Internal glass partitions

33