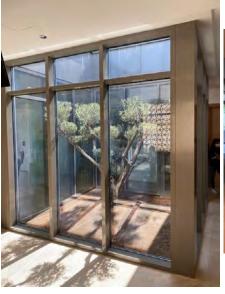

## <u> Alghalya residence – BAHRAIN</u>

#### Project features:

Curtain walls, windows, railings, sliding doors