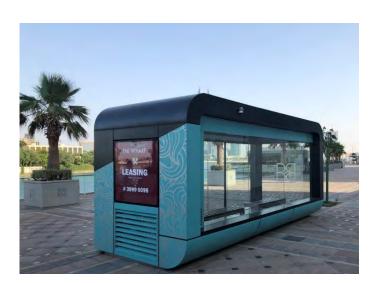

## Bus & Water Taxi Shelter - BAHRAIN BAY

Design Perspective

## Bus & Water Taxi Shelter - BAHRAIN BAY

#### Project scope:

Glazing, cladding, perforated cladding, auto doors