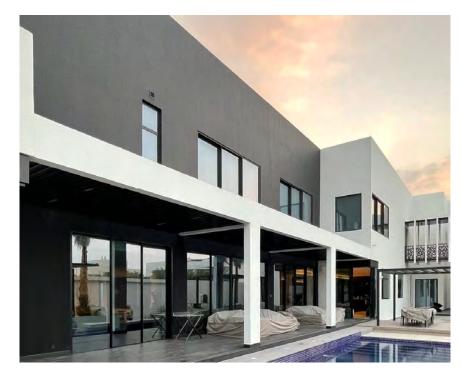

## <u> Alghalya residence – BAHRAIN</u>

#### Project features:

Curtain walls, windows, railings, sliding doors