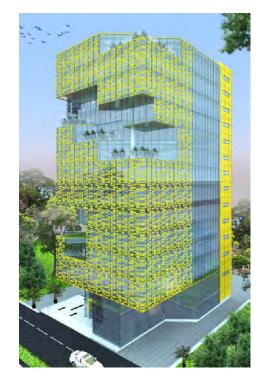

9

#### Logistic challenge:

Project is on a remote virgin Island in the red sea opposite Eritrea shores











## Project scope:

Design & execution of structural glazing Unitized Curtain-wall

Conducted and passed air, static and dynamic water test, thermal cycling and wind resistance tests

Design & execution of Ventilated open joints ACP cladding



## **EKO Tower - NIGERIA**







## Facada Solutions

#### Project features:

4 Dome Skylights each 14m Diameter
1 Pitched roof skylight 32m wide x 63m long
7,900 SQM of curtain-wall & glazed elements
Custom design aluminum trellis and screens
Custom design external aluminum railing
1,500 LM of internal glass railing



## <u>Al Nagfa Mall – AL AIN, UAE</u>









## Nassa Diamond Building - BANGLADESH

#### Design perspectives









## Nassa Diamond Building - BANGLADESH

#### Project scope:

Curtain wall and stainless steel cladding









## <u>UAE Embassy – LEBANON</u>

#### Project scope:

Aluminium curtain wall, windows, doors, glass partitions, glass partitions with venetian blinds ,louvers , insect mesh, skylight, SS gratings & SS brackets









## <u>UAE Embassy – LEBANON</u>

#### Project scope:

 $A luminium \ Bullet \ proof \ curtain \ wall, \ windows, \ doors, \ glass \ partitions, \ glass \ partitions \ with \ venetian \ blinds \ , louvers \ , \\ insect \ mesh, \ skylight, \ SS \ gratings \ \&SS \ brackets$ 











## African Union Peace & Security Building- Ethiopia

#### Project scope:

Doors & windows, curtain wall and automatic sliding doors









## <u> Dakkar Intercontinental Hotel -