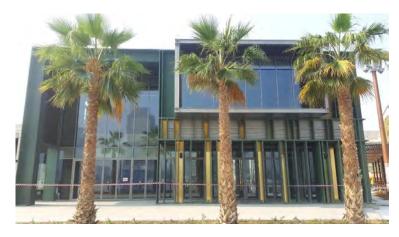

## F&B - BAHRAIN

#### Project scope:

Curtain-wall, ACP cladding, solid perforated aluminum cladding, glass railing, steel canopies, metal railing, Brick-slip cladding & EFS plastered wall

## F&B Park Building - BAHRAIN