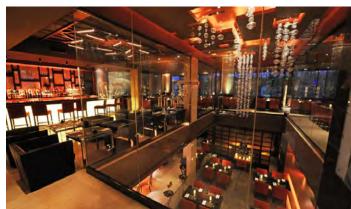

## <u> Meisei Restaurant – BAHRAIN</u>

Project features:

Curtain wall Louvres

Internal glass partitions

33