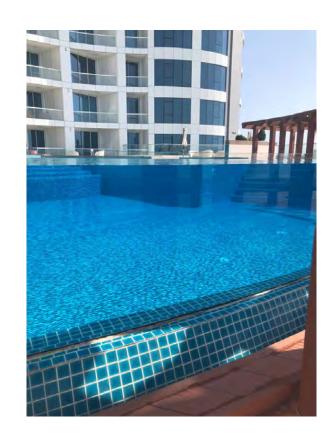

# <u>Treasure Dilmunia – BAHRAIN</u>

#### Project scope:

Swimming pool retaining glass wall