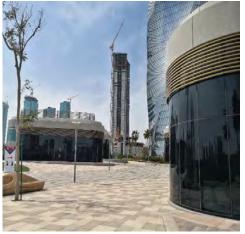

## Barwa Financial District - QATAR

#### Project features:

Custom design glass cladding with stainless steel trims and skirting
Frameless screens and doors with access control for Lift lobbies
Custom design demountable louvers for primary sub-station
copper cladding and frameless vestibule for auditorium building