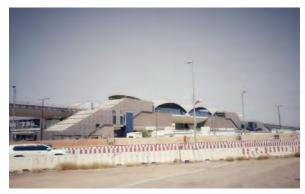

# <u>Riyadh Metro - KSA</u>

#### Project scope:

9 stations & west depot on line 3
Curtain wall, aluminium cladding, louver, automatic sliding doors