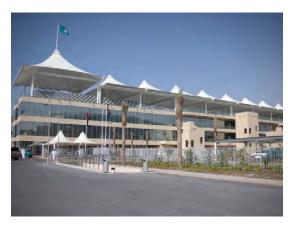

## Bahrain International Circuit - BAHRAIN

#### Project scope:

Supply and fix 250 LM of Glass railing
Supply and fix 950 SQM of aluminium curtain-wall to the paddocks lounges
Design, supply and fix aluminium cladding and sun-breakers for the medical center
Design, supply and fix internal partition for the race control room
Design, supply and fix 288 LM long glass canopy above the pit lane