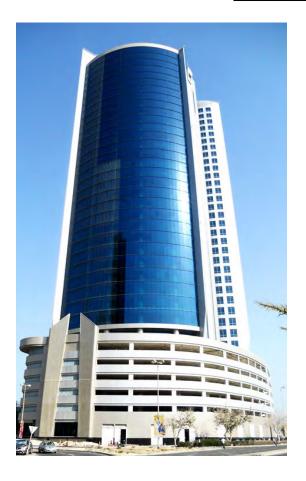

## <u>F1 Circuit – ABU DHABI</u>

#### Project value:

90,000,000 AED

#### Project features:

52 Buildings all in all from Toilet building to Pit building around the circuit

More than 1,700 Shop-Drawings issued for the entire project
49,500 SQM of Curtain-wall, screens and doors
3,500 LM of Glass & Stainless steel railings installed in 6 weeks period
Around 250 Aluminium Fire rated doors installed on the project

#### Completion period:

52 weeks from signing of contract (Completion 1 month ahead of time)