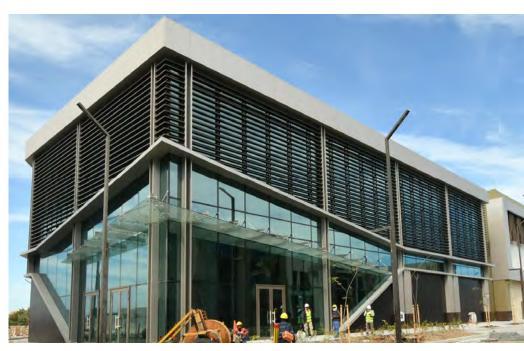

## <u>F1 Circuit – ABU DHABI</u>

#### Project value:

90,000,000 AED

#### Project features:

52 Buildings all in all from Toilet building to Pit building around the circuit

More than 1,700 Shop-Drawings issued for the entire project
49,500 SQM of Curtain-wall, screens and doors
3,500 LM of Glass & Stainless steel railings installed in 6 weeks period
Around 250 Aluminium Fire rated doors installed on the project

#### Completion period:

52 weeks from signing of contract (Completion 1 month ahead of time)