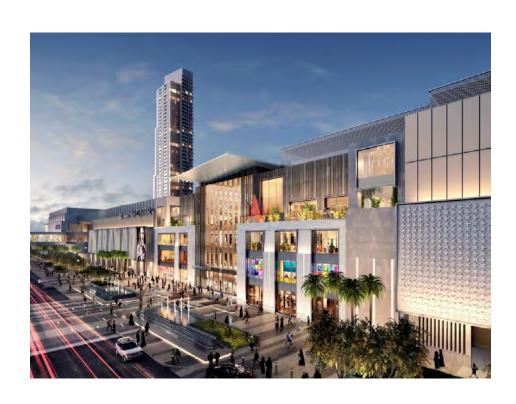

period:

Entire Design & Engineering Scope of work for all buildings completed within four months time frame













## <u> 2CDE Dubai Marina Tower - DUBAI</u>

#### Project features:

One of most complicated façade design due to the variety of components in the façade 10,500 SQM of curtain-wall with custom design fins and LED lighting 1,700 LM of glass & SS railing 7,100 SQM of aluminium composite panels cladding







# <u>Riyadh Metro - KSA</u>

#### Project scope:

9 stations & west depot on line 3
Curtain wall, aluminium cladding, louver, automatic sliding doors















# <u> Marsa Seef – DUBAI</u>











# Twin Diplomatic Towers - BAHRAIN







# <u> Almaryah Central – ABU DHABI</u>

**Decorative Metal screens** 

Shop-fronts

Blast resistant Curtain-wall

Railing



### CONSULTANCY



# <u>Durrat Marina 360 Tower - BAHRAIN</u>



Project scope:

Glass handrail for retaining glass wall



# <u>Treasure Dilmunia – BAHRAIN</u>

#### Project scope:

Swimming pool retaining glass wall





# Fagade Solutions

# <u>Forbes Tower - BAHRAIN</u>



# **Spark Tower - BAHRAIN**



# Fagade Solutions

# Busaiteen One - BAHRAIN



# Busaiteen Plus - BAHRAIN





# **Organization Chart**



## Brands









### Brands











## **Contact Us**

Office 94, Building 3232, Road 4654

Block 346, Manama Seafront – Bahrain

Tel: 973-17 591654

Fax: 973-17 594021

e-mail: info@facadesolutions.org



# Facadesolutions.org