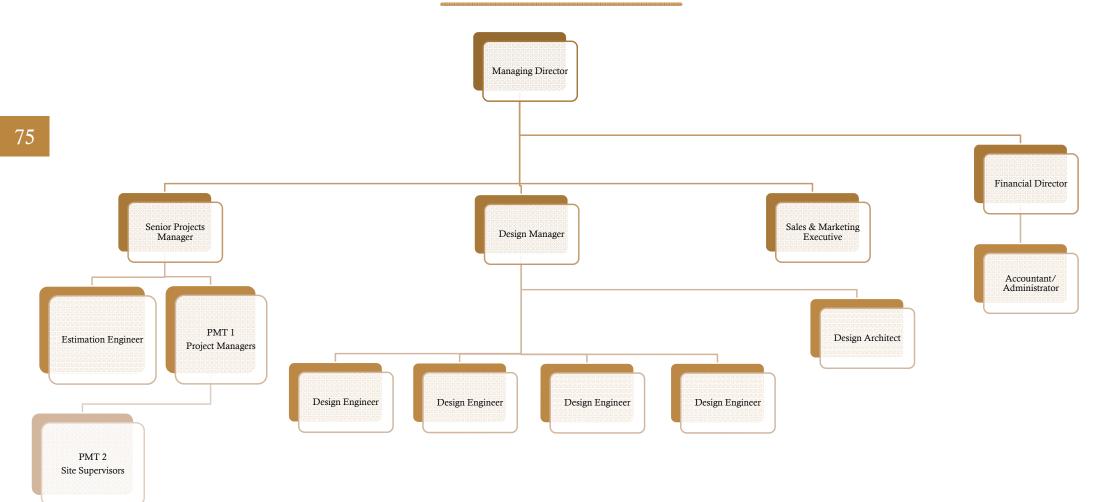

ding







# <u>Riyadh Metro - KSA</u>

#### Project scope:

9 stations & west depot on line 3
Curtain wall, aluminium cladding, louver, automatic sliding doors















# <u> Marsa Seef – DUBAI</u>











# Twin Diplomatic Towers - BAHRAIN







# <u> Almaryah Central – ABU DHABI</u>

**Decorative Metal screens** 

Shop-fronts

Blast resistant Curtain-wall

Railing



### CONSULTANCY



# <u>Durrat Marina 360 Tower - BAHRAIN</u>



Project scope:

Glass handrail for retaining glass wall



# <u>Treasure Dilmunia – BAHRAIN</u>

#### Project scope:

Swimming pool retaining glass wall





# Fagade Solutions

# <u>Forbes Tower - BAHRAIN</u>



# **Spark Tower - BAHRAIN**



# Fagade Solutions

# Busaiteen One - BAHRAIN



# Busaiteen Plus - BAHRAIN





# **Organization Chart**



## Brands









### Brands











## **Contact Us**

Office 94, Building 3232, Road 4654

Block 346, Manama Seafront – Bahrain

Tel: 973-17 591654

Fax: 973-17 594021

e-mail: info@facadesolutions.org



# Facadesolutions.org