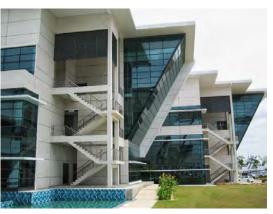

# <u> University College Of Technology - SIBU-MALAYSIA</u>

#### Project features:

Consists of 09 different buildings with the following major scope of works:

8,500 SQM of stick curtain-wall

3,000 SQM of sloped stick curtain-wall

34x15m trapezoidal spider glazed space frame skylight

#### Completion period:

Entire Design & Engineering Scope of work for all buildings completed within four months time frame