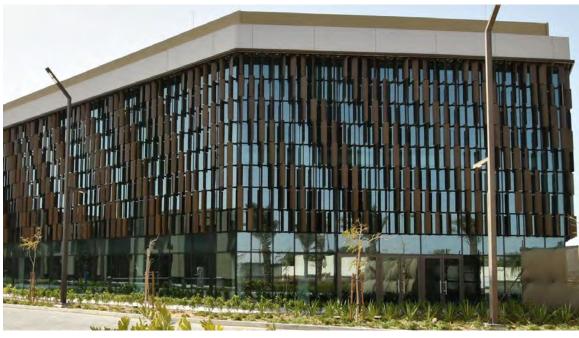

## **EKO Tower - NIGERIA**

#### Project features:

4 Dome Skylights each 14m Diameter
1 Pitched roof skylight 32m wide x 63m long
7,900 SQM of curtain-wall & glazed elements
Custom design aluminum trellis and screens
Custom design external aluminum railing
1,500 LM of internal glass railing