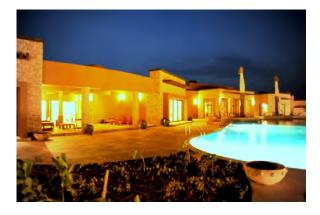

## F&B Park Building - BAHRAIN

#### Project scope:

Curtain-wall, ACP cladding, solid perforated aluminum cladding, glass railing, steel canopies, metal railing, Brick-slip cladding & EFS plastered wall