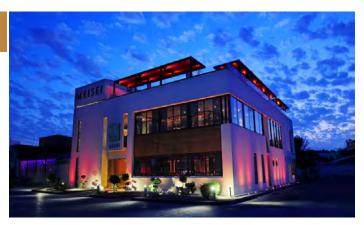

## <u> Meisei Restaurant – BAHRAIN</u>

Project features:

Curtain wall Louvres

Internal glass partitions

33