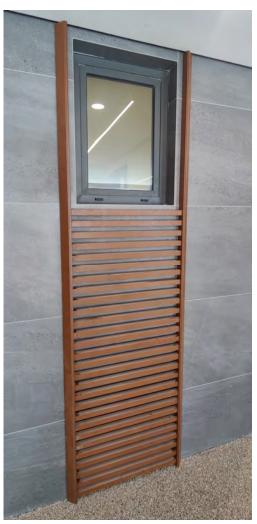

## <u> Alghalya residence – BAHRAIN</u>

#### Project features:

Curtain walls, windows, railings, sliding doors