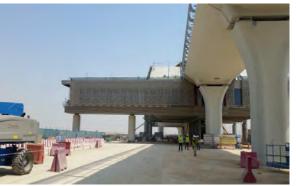

# <u>Riyadh Metro - KSA</u>

#### Project scope:

9 stations & west depot on line 3
Curtain wall, aluminium cladding, louver, automatic sliding doors