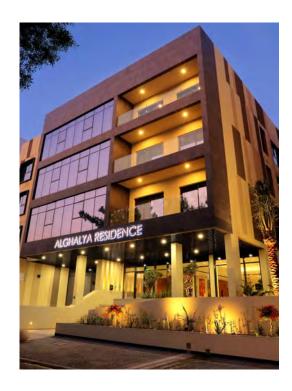

## <u> Alghalya residence – BAHRAIN</u>

#### Project features:

Curtain walls, windows, railings, sliding doors