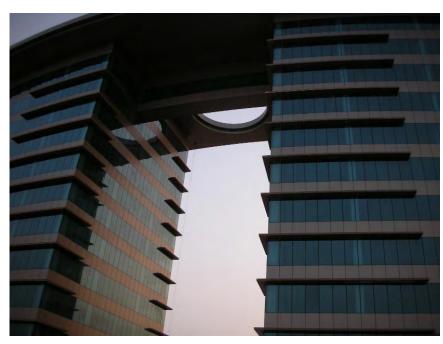

## <u>F1 Circuit – ABU DHABI</u>

#### Project value:

90,000,000 AED

#### Project features:

52 Buildings all in all from Toilet building to Pit building around the circuit

More than 1,700 Shop-Drawings issued for the entire project
49,500 SQM of Curtain-wall, screens and doors
3,500 LM of Glass & Stainless steel railings installed in 6 weeks period
Around 250 Aluminium Fire rated doors installed on the project

#### Completion period:

52 weeks from signing of contract (Completion 1 month ahead of time)