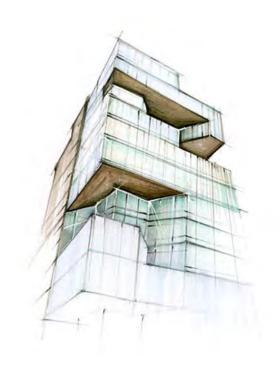

## Project scope:

Design & execution of structural glazing Unitized Curtain-wall

Conducted and passed air, static and dynamic water test, thermal cycling and wind resistance tests

Design & execution of Ventilated open joints ACP cladding



## **EKO Tower - NIGERIA**







## Facada Solutions

#### Project features:

4 Dome Skylights each 14m Diameter
1 Pitched roof skylight 32m wide x 63m long
7,900 SQM of curtain-wall & glazed elements
Custom design aluminum trellis and screens
Custom design external aluminum railing
1,500 LM of internal glass railing



## <u>Al Nagfa Mall – AL AIN, UAE</u>









## Nassa Diamond Building - BANGLADESH

#### Design perspectives









## Nassa Diamond Building - BANGLADESH

#### Project scope:

Curtain wall and stainless steel cladding









## <u>UAE Embassy – LEBANON</u>

#### Project scope:

Aluminium curtain wall, windows, doors, glass partitions, glass partitions with venetian blinds ,louvers , insect mesh, skylight, SS gratings & SS brackets









## <u>UAE Embassy – LEBANON</u>

#### Project scope:

 $A luminium \ Bullet \ proof \ curtain \ wall, \ windows, \ doors, \ glass \ partitions, \ glass \ partitions \ with \ venetian \ blinds \ , louvers \ , \\ insect \ mesh, \ skylight, \ SS \ gratings \ \&SS \ brackets$ 











## African Union Peace & Security Building- Ethiopia

#### Project scope:

Doors & windows, curtain wall and automatic sliding doors









## <u> Dakkar Intercontinental Hotel - SENEGAL</u>

#### Project scope: (Ongoing)

Doors & windows, curtain Wall, aluminium composite cladding, cano