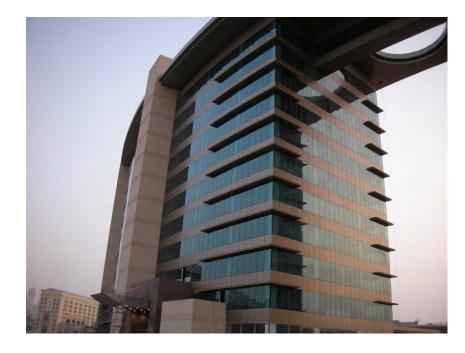

## <u>F1 Circuit – ABU DHABI</u>

#### Project value:

90,000,000 AED

#### Project features:

52 Buildings all in all from Toilet building to Pit building around the circuit

More than 1,700 Shop-Drawings issued for the entire project
49,500 SQM of Curtain-wall, screens and doors
3,500 LM of Glass & Stainless steel railings installed in 6 weeks period
Around 250 Aluminium Fire rated doors installed on the project

#### Completion period:

52 weeks from signing of contract (Completion 1 month ahead of time)