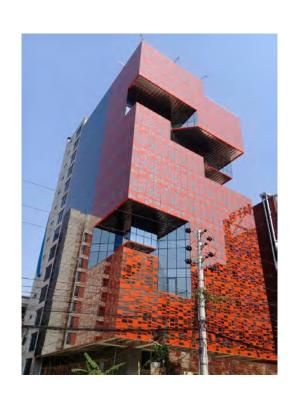

## Nassa Diamond Building - BANGLADESH

#### Project scope:

Curtain wall and stainless steel cladding