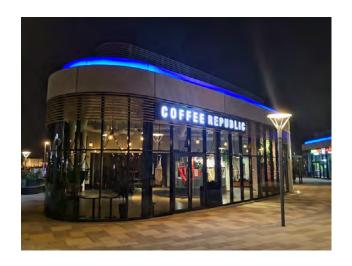

## F&B - BAHRAIN

#### Project scope:

Curtain-wall, ACP cladding, solid perforated aluminum cladding, glass railing, steel canopies, metal railing, Brick-slip cladding & EFS plastered wall

## F&B Park Building - BAHRAIN