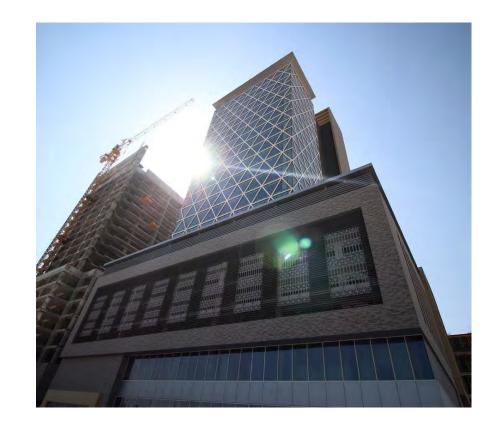

# <u>Lusail Office Tower - QATAR</u>

#### Project scope:

Curtain wall, Doors, windows, ACP cladding, Steel canopy, Louver, lattice