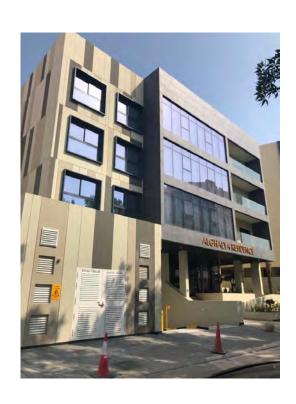

## <u> Alghalya residence – BAHRAIN</u>

#### Project features:

Curtain walls, windows, railings, sliding doors