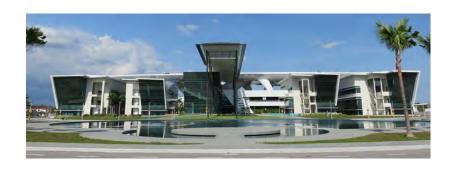

# <u> University College Of Technology - SIBU-MALAYSIA</u>

#### Project features:

Consists of 09 different buildings with the following major scope of works:

8,500 SQM of stick curtain-wall

3,000 SQM of sloped stick curtain-wall

34x15m trapezoidal spider glazed space frame skylight

#### Completion period:

Entire Design & Engineering Scope of work for all buildings completed within four months time frame