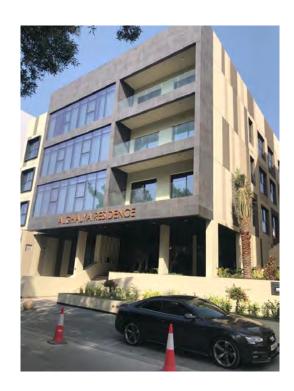

## <u> Alghalya residence – BAHRAIN</u>

#### Project features:

Curtain walls, windows, railings, sliding doors