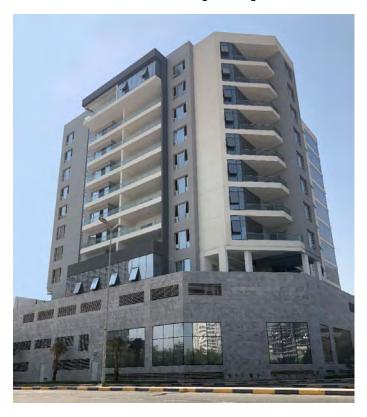

# <u> Layan - BAHRAIN</u>

#### Project features: (Ongoing)

Aluminium curtain walls, hinged doors, sliding doors, windows, aluminium louver screens, glass handrails