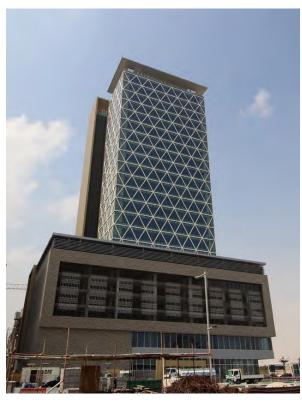

# <u>Lusail Office Tower - QATAR</u>

#### Project scope:

Curtain wall, Doors, windows, ACP cladding, Steel canopy, Louver, lattice