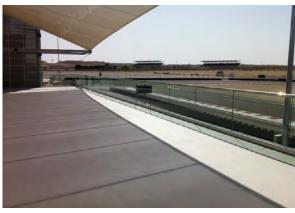

## Bahrain International Circuit - BAHRAIN

#### Project scope:

Supply and fix 250 LM of Glass railing
Supply and fix 950 SQM of aluminium curtain-wall to the paddocks lounges
Design, supply and fix aluminium cladding and sun-breakers for the medical center
Design, supply and fix internal partition for the race control room
Design, supply and fix 288 LM long glass canopy above the pit lane