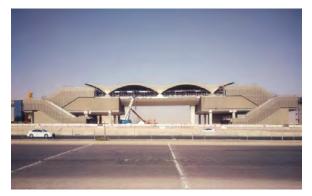

# <u>Riyadh Metro - KSA</u>

#### Project scope:

9 stations & west depot on line 3
Curtain wall, aluminium cladding, louver, automatic sliding doors