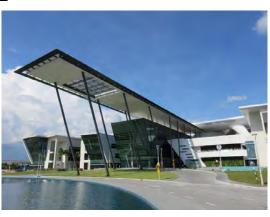

# <u> University College Of Technology - SIBU-MALAYSIA</u>

#### Project features:

Consists of 09 different buildings with the following major scope of works:

8,500 SQM of stick curtain-wall

3,000 SQM of sloped stick curtain-wall

34x15m trapezoidal spider glazed space frame skylight

#### Completion period:

Entire Design & Engineering Scope of work for all buildings completed within four months time frame