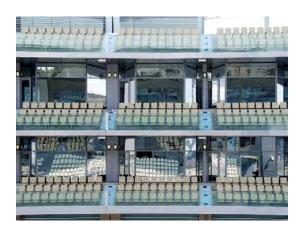

## Bahrain International Circuit - BAHRAIN

#### Project scope:

Supply and fix 250 LM of Glass railing
Supply and fix 950 SQM of aluminium curtain-wall to the paddocks lounges
Design, supply and fix aluminium cladding and sun-breakers for the medical center
Design, supply and fix internal partition for the race control room
Design, supply and fix 288 LM long glass canopy above the pit lane