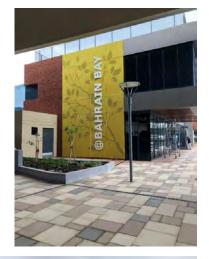

## Bus & Water Taxi Shelter - BAHRAIN BAY

Design Perspective

## Bus & Water Taxi Shelter - BAHRAIN BAY

#### Project scope:

Glazing, cladding, perforated cladding, auto doors