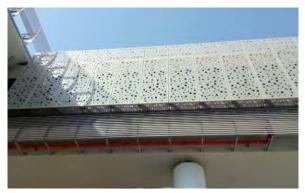

# <u>Riyadh Metro - KSA</u>

#### Project scope:

9 stations & west depot on line 3
Curtain wall, aluminium cladding, louver, automatic sliding doors