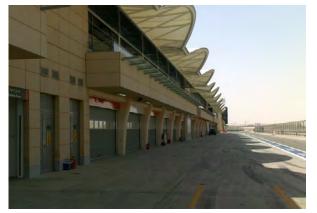

## Bahrain International Circuit - BAHRAIN

#### Project scope:

Supply and fix 250 LM of Glass railing
Supply and fix 950 SQM of aluminium curtain-wall to the paddocks lounges
Design, supply and fix aluminium cladding and sun-breakers for the medical center
Design, supply and fix internal partition for the race control room
Design, supply and fix 288 LM long glass canopy above the pit lane