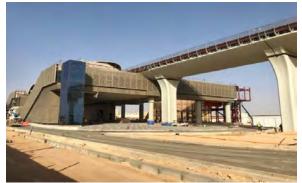

# <u>Riyadh Metro - KSA</u>

#### Project scope:

9 stations & west depot on line 3
Curtain wall, aluminium cladding, louver, automatic sliding doors