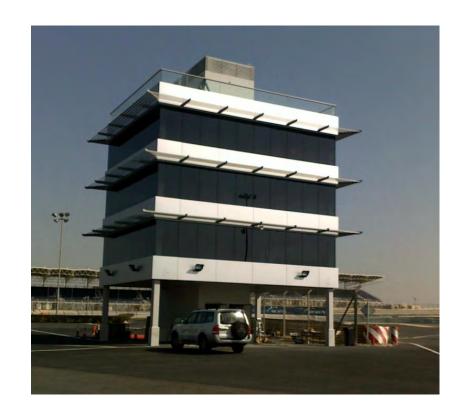

## <u>F1 Circuit – ABU DHABI</u>

#### Project value:

90,000,000 AED

#### Project features:

52 Buildings all in all from Toilet building to Pit building around the circuit

More than 1,700 Shop-Drawings issued for the entire project
49,500 SQM of Curtain-wall, screens and doors
3,500 LM of Glass & Stainless steel railings installed in 6 weeks period
Around 250 Aluminium Fire rated doors installed on the project

#### Completion period:

52 weeks from signing of contract (Completion 1 month ahead of time)