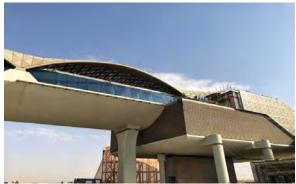

# <u>Riyadh Metro - KSA</u>

#### Project scope:

9 stations & west depot on line 3
Curtain wall, aluminium cladding, louver, automatic sliding doors