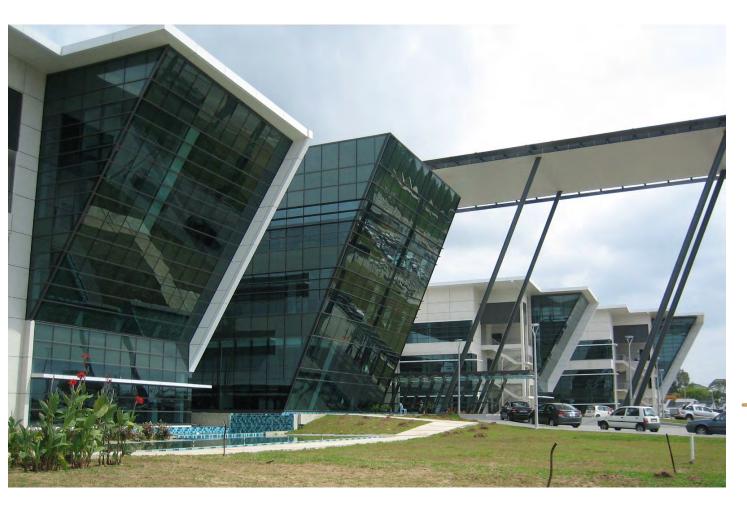

## <u>F1 Circuit – ABU DHABI</u>

#### Project value:

90,000,000 AED

#### Project features:

52 Buildings all in all from Toilet building to Pit building around the circuit

More than 1,700 Shop-Drawings issued for the entire project
49,500 SQM of Curtain-wall, screens and doors
3,500 LM of Glass & Stainless steel railings installed in 6 weeks period
Around 250 Aluminium Fire rated doors installed on the project

#### Completion period:

52 weeks from signing of contract (Completion 1 month ahead of time)