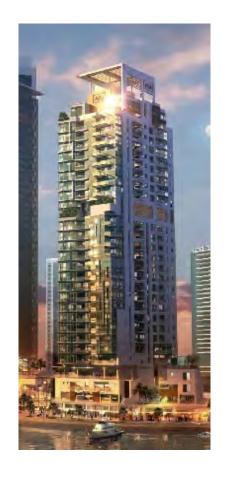

## <u> 2CDE Dubai Marina Tower - DUBAI</u>

#### Project features:

One of most complicated façade design due to the variety of components in the façade 10,500 SQM of curtain-wall with custom design fins and LED lighting 1,700 LM of glass & SS railing 7,100 SQM of aluminium composite panels cladding